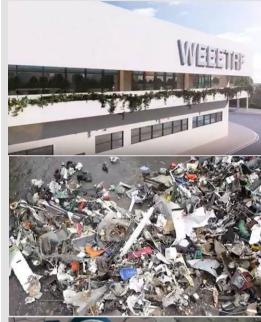

WEEE-PARK adopts German advanced technologies to turn air conditioners. refrigerators, washing machines, televisions and computer products, through a series of detoxification, dismantling and recycling processes, into valuable secondary raw materials, while exercising stringent control over hazardous components contained in WEEE. It also features a rainwater harvesting system, a solar water heating system, and green architectural elements designed to maximise use of natural lighting and ventilation. In addition, WEEE-PARK has a green coverage ratio of 30 percent, and is aiming to achieve the BEAM Plus Gold rating.

#### CONTENT OF THE TOUR:

Introduction of the facility and green feature inside the building

- Introduction of REE (Regulated Electrical Equipment)
- Introduction of REE (Regulated Electrical Equipment) Treatment Line
- The influence of disposal of E-waste