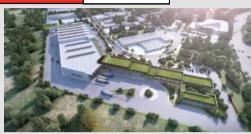

# WEEE-PARK

WEEE PARK is a state-of-the-art Waste Electrical and Electronic Equipment (WEEE) treatment and recycling facility located on a 3-hectare site in EcoPark, Tuen Mun. It signifies Hong Kong Government's commitment towards sustainable use of resources and provides an essential piece of infrastructure in support of the implementation of the Producer Responsibility Scheme (PRS) on WEEE (WPRS) to ensure proper recycling and disposal of regulated electrical equipment under the Scheme.

WEEE-PARK adopts German advanced technologies to turn air conditioners. refrigerators, washing machines, televisions and computer products, through a series of detoxification, dismantling and recycling processes, into valuable secondary raw materials, while exercising stringent control over hazardous components contained in WEEE. It also features a rainwater harvesting system, a solar water heating system, and green architectural elements designed to maximise use of natural lighting and ventilation. In addition, WEEE-PARK has a green coverage ratio of 30 percent, and is aiming to achieve the BEAM Plus Gold rating.